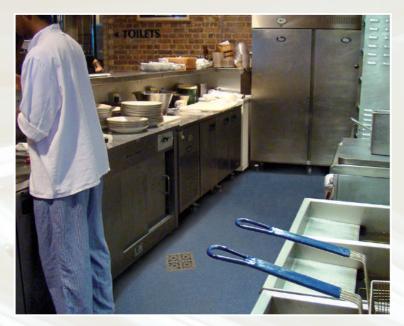

Richco Catering Flooring Systems have been specifically designed for the industrial and commercial catering industry.

Our range of high performance flooring offers seamless, hygienic, food safe finishes which are installed to the highest of standards.

Richco also has a range of flooring systems available which are suitable for catering areas such as banqueting areas, restaurant floors and back of house to provide a seamless, hard-wearing, non-slip and durable finishes.