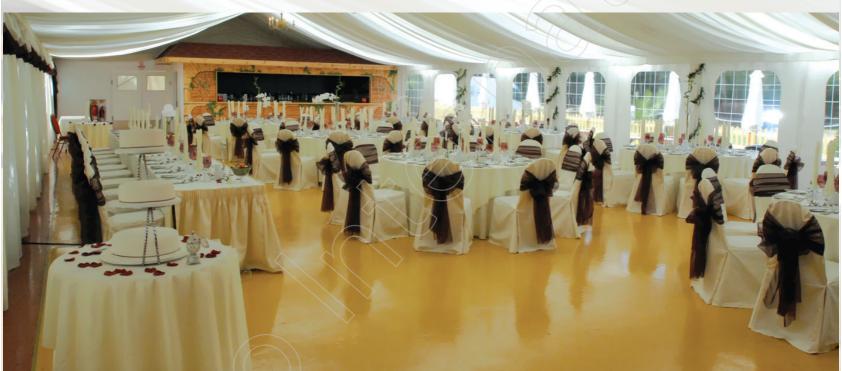

Richco also has a range of flooring systems available which are suitable for catering areas such as banqueting areas, restaurant floors and back of house to provide a seamless, hard-wearing, non-slip and durable finishes.