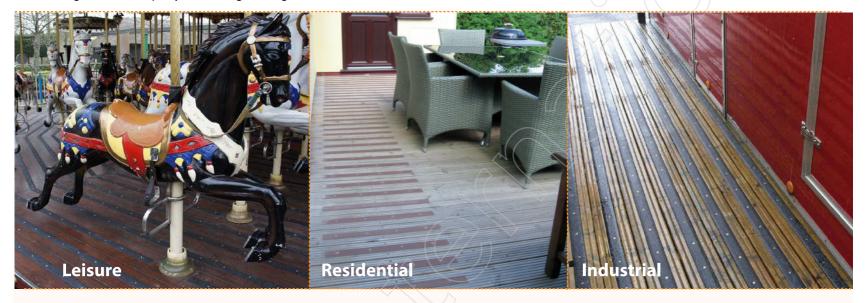

Why not contact us to work alongside you on your next project.

Tel: 888-848-4157 Email: info@richcogroup.com

Dino Grip Anti-Slip Decking Strips are a prefabricated retrofitting solution, designed to tackle the problem of slippery surfaces. Our Anti-Slip Decking Strips are manufactured from FRP (Fibre Reinforced Plastic)/ GRP (Glass-fibre Reinforced Plastic) to provide an extremely tough and durable safety flooring solution. These products have been used successfully in the most testing environments.

Our Anti Slip Decking Strips have been designed for DIY projects and simply screw on to the existing timbers, through the pre-drilled holes, using stainless steel screws. All our strips have a feather edge (smooth, slightly curved) to ensure no clipping or tripping of feet.

Dino Grip Anti-Slip Decking Strips are a quick and easy way to improve safety on wood deck flooring - they create an instant Non-Slip surface, right over the top of your existing decking or surface.