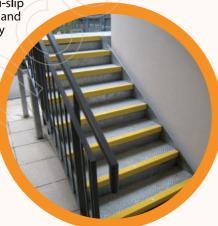

## Stair Nosings

Stair Treads

Dino Grip Stair Nosings are a prefabricated non-slip step edge with a highlighted nosing to provide an instant solution to slippery steps. Our Stair Nosings have been manufactured to provide an extremely tough and durable product.

Dino Grip Stair Nosings offer both a color differentiation and an anti-slip solution to any step edge and can be fitted to almost any step without creating a trip hazard. Dinogrip Stair Nosings are easy to install and are suitable for DIY installations and have been used in the most testing

environments.

Dino Grip Stair Treads are the ultimate choice for dealing with potential slip hazards on steps. Once installed, stair safety is instantly improved!

Dino Grip Stair Treads are a prefabricated product, which provide full cover to the whole stair, with

a contrasting colored nosing. They offer extreme slip resistance and can be installed on almost all types of stair substrates; including

traditional steel checker plate, which are notoriously slippery when wet.