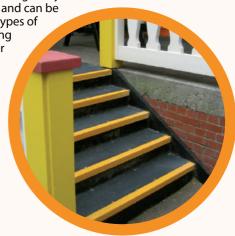

## Stair Nosings

Stair Treads

Dino Grip Stair Nosings are a prefabricated non-slip step edge with a highlighted nosing to provide an instant solution to slippery steps. Our Stair Nosings have been manufactured to provide an extremely tough and durable product.

Dino Grip Stair Nosings offer both a color differentiation and an anti-slip solution to any step edge and can be fitted to almost any step without creating a trip hazard. Dinogrip Stair Nosings are easy to install and are suitable for DIY installations and have been used in the most testing

environments.

Dino Grip Stair Treads are the ultimate choice for dealing with potential slip hazards on steps. Once installed, stair safety is instantly improved!

Dino Grip Stair Treads are a prefabricated product, which provide full cover to the whole stair, with

a contrasting colored nosing. They offer extreme slip resistance and can be installed on almost all types of stair substrates; including

traditional steel checker plate, which are notoriously slippery when wet.

when wet.
Our Stair Treads can
also be used to over
clad steps, which
suffer from surface
deterioration, such as
concrete steps. These
Stair Treads have been
used successfully in
many applications.

www.dinogrip.com