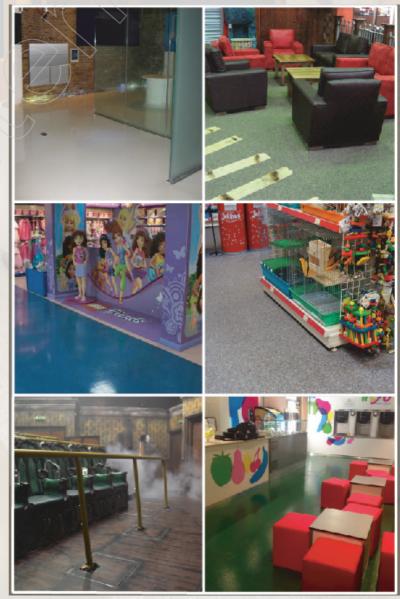

## Specifically Designed Flooring Systems

Richco is the solution-providing company that specializes in offering a unique and dependable service to all Theme Parks, Zoological and Leisure Industries. Richco offers a range of resin products and services to satisfy individual customer needs that can be specifically designed and installed for each individual project.

Richco Catering Flooring Systems have been specifically designed for the industrial and commercial catering industry.

Our range of high performance flooring offers seamless, hygienic, food safe finishes which are installed to the highest of standards.

Richco also has a range of flooring systems available which are suitable for catering areas such as banqueting areas, restaurant floors and back of house to provide a seamless, hard-wearing, non-slip and durable finishes.

Richco have the solution for any of your flooring needs on your next project. From the design through to the practical completion we will be there at every stage to ensure that it has the integrity to stand the test of time.