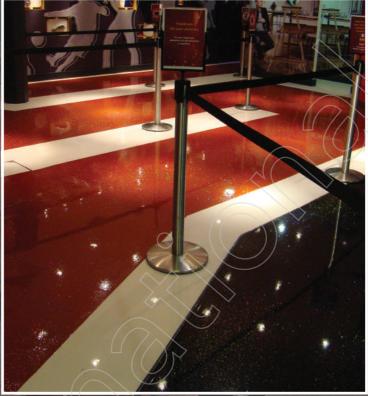

Richco also has a range of flooring systems available which are suitable for catering areas such as banqueting areas, restaurant floors and back of house to provide a seamless, hard-wearing, non-slip and durable finishes.